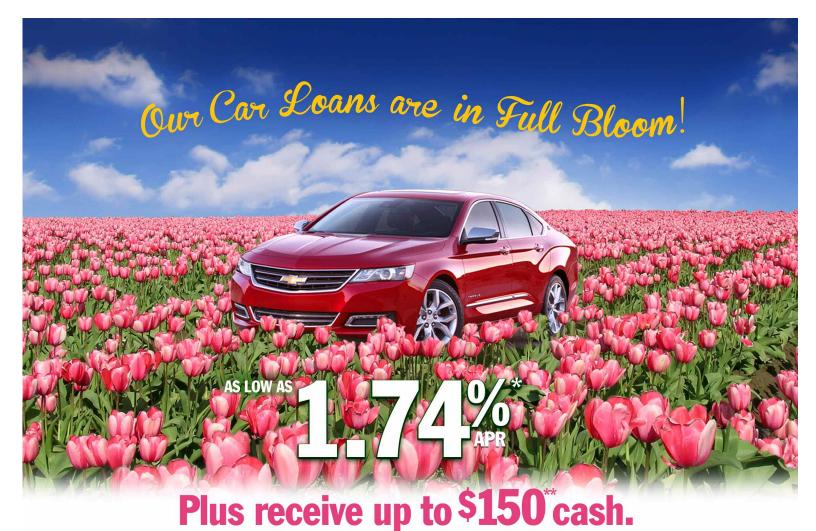

Call or visit a branch today!

\*APR= Annual Percentage Rate. Rates featured are listed "as low as" and are subject to credit approval and credit score. Rates and terms are subject to change without notice. Please contact Shore to Shore for the latest rates. Some restrictions may apply. \*\*Up to \$150 Cash Bonus. The cash offer bonus will be available to qualified members who refinance an existing auto loan from another lender or obtain a new vehicle loan of at least \$5,000. A \$50 bonus will be awarded for a loan amount between \$5,000 - \$9,999, \$100 for a loan of \$10,000-\$19,999, and \$150 for \$20,000+. Cash will be awarded per qualified loan (not one per borrower), and will be deposited into member's share account after the loan is approved and funded. Rate is subject to credit union guidelines and creditscore. Certain additional restrictions may apply.